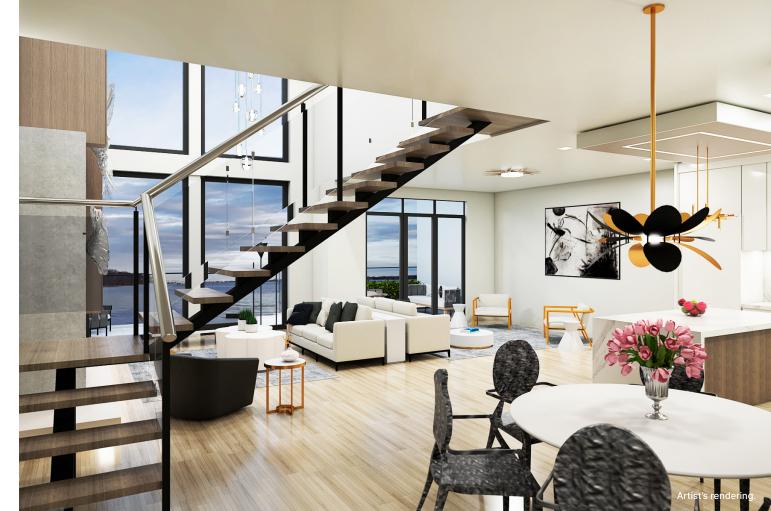

## find *your* inner sanctuary

Introducing a new level of extraordinary living. A limited collection of designer-inspired two and three-bedroom residences majestically set atop a bluff overlooking the Navesink River.

Ten thoughtfully designed townhomes each with spacious open floor plans, upscale finishes, and modern designs span this boutique four-story building. Six homes offer convenient single-floor living ranging from 2,142 sq. ft. to 2,496 sq. ft. with 2 bedrooms + a home office or 3rd. bedroom. Four duplex penthouses feature over 2,935 sq. ft. of interior living space with a primary suite and private terrace topping off the building.

Each residence exudes excellence in details from Duchateau wide wood plank floors to full kitchens with sophisticated counters designer by Dekton. Views are spectacular with floor-to-ceiling glass panels and doors that open to private terraces for outdoor living/workspace as well as intimate courtyard havens for select residences.