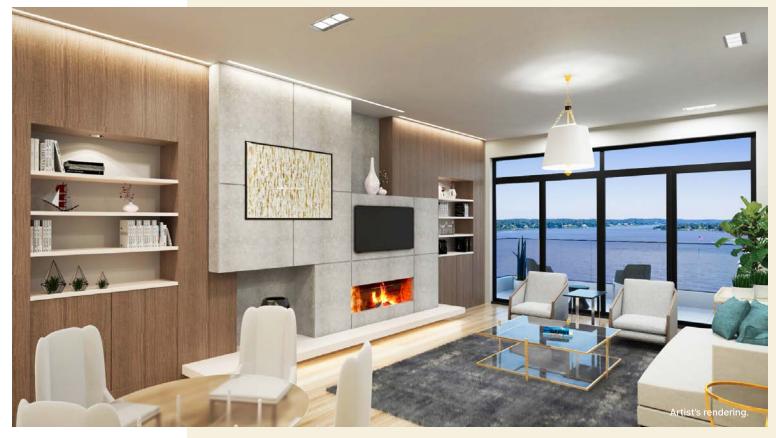

Ten thoughtfully designed townhomes each with spacious open floor plans, upscale finishes, and modern designs span this boutique four-story building. Six homes offer convenient single-floor living ranging from 2,142 sq. ft. to 2,496 sq. ft. with 2 bedrooms + a home office or 3rd. bedroom. Four duplex penthouses feature over 2,935 sq. ft. of interior living space with a primary suite and private terrace topping off the building.

Each residence exudes excellence in details from Duchateau wide wood plank floors to full kitchens with sophisticated counters designer by Dekton. Views are spectacular with floor-to-ceiling glass panels and doors that open to private terraces for outdoor living/workspace as well as intimate courtyard havens for select residences.